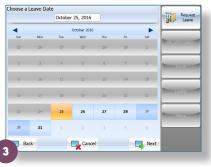

- 1 Big, easily-configurable icons make data input and retrieval fast and simple.
- 2 Supports up to five languages.
- **3** Employees input time off requests and hours worked.
- **4** Employees review and affirm time cards for improved regulatory compliance.

**Save Time.** Your employees – up to 1000 per clock – can quickly and easily:

- · Review punches, hours, schedules, and benefits
- Request time off
- Acknowledge meal and break time
- Attest to daily shift or pay period activity and compliance
- Enter a missing punch
- View historical time cards
- Add a callback punch
- Enter tips