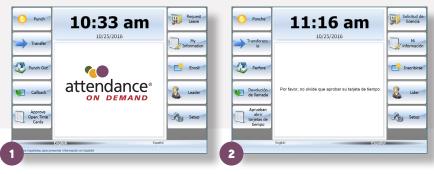

- 1 Big, easily-configurable icons make data input and retrieval fast and simple.
- 2 Supports up to five languages.
- **3** Employees input time off requests and hours worked.
- **4** Employees review and affirm time cards for improved regulatory compliance.

**Save Time.** Your employees – up to 1000 per clock – can quickly and easily:

- · Review punches, hours, schedules, and benefits
- Request time off
- Acknowledge meal and break time
- Attest to daily shift or pay period activity and compliance
- Enter a missing punch
- View historical time cards
- Add a callback punch
- Enter tips