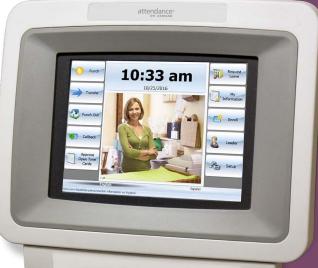

- 1 Big, easily-configurable icons make data input and retrieval fast and simple.
- 2 Supports up to five languages.
- **3** Employees input time off requests and hours worked.
- **4** Employees review and affirm time cards for improved regulatory compliance.

**Save Time.** Your employees – up to 1000 per clock – can quickly and easily:

- · Review punches, hours, schedules, and benefits
- Request time off
- Acknowledge meal and break time
- Attest to daily shift or pay period activity and compliance
- Enter a missing punch
- View historical time cards
- Add a callback punch
- Enter tips

The brilliant 8-inch touch-screen display can be configured with visual prompts in text, icons and in multiple languages.

Audio feedback confirms the desired command has been executed successfully.

Post a video message, a safety demo, and more – rich media capabilities engage and reward your workforce.