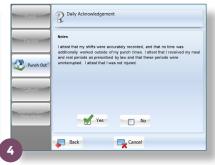

- 1 Big, easily-configurable icons make data input and retrieval fast and simple.
- 2 Supports up to five languages.
- **3** Employees input time off requests and hours worked.
- **4** Employees review and affirm time cards for improved regulatory compliance.

**Save Time.** Your employees – up to 1000 per clock – can quickly and easily:

- · Review punches, hours, schedules, and benefits
- Request time off
- Acknowledge meal and break time
- Attest to daily shift or pay period activity and compliance
- Enter a missing punch
- View historical time cards
- Add a callback punch
- Enter tips

### Reduce Your Exposure. Quickly, Accurately, Transparently.

Wage and hour litigation is skyrocketing, and under Department of Labor requirements, employers are solely responsible for the burden of compliance. With IntelliTouch 60, your exposure is *automatically* reduced because it enables employees to review and affirm all workplace activities at the time clock:

- Hours worked
- Breaks
- Meals
- Anything you configure the clock to record.

Attendance on Demand continually studies workplace regulations – integrating determination, measurement, and reporting processes into our software and hardware solutions – to give you peace of mind that critical compliance requirements can be met.