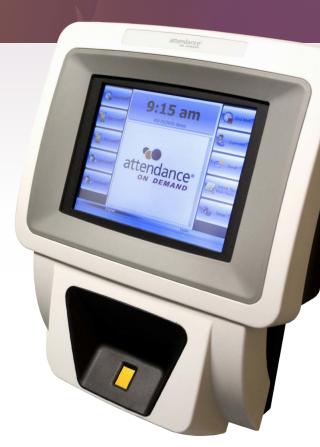

## Unprecedented Control of your Workforce Data.

The IntelliTouch 60 quickly and easily captures all the information you need to remain compliant, transparent and profitable.

**Take Control.** Manage your workforce data more effectively: compliance obligations, reporting, and analytics.

The brilliant 8-inch touch-screen display can be configured with visual prompts in text, icons and in multiple languages.

Audio feedback confirms the desired command has been executed successfully.

Post a video message, a safety demo, and more – rich media capabilities engage and reward your workforce.

#### A SUPERIOR USER EXPERIENCE

Optimized
Communication.
For an Engaged
Workforce.

IDENTITY
VERIFICATION
OPTIONS:

Touch Screen PIN

Biometric Finger

Barcode Swipe

RFID Proximity Detection

Magnetic Stripe